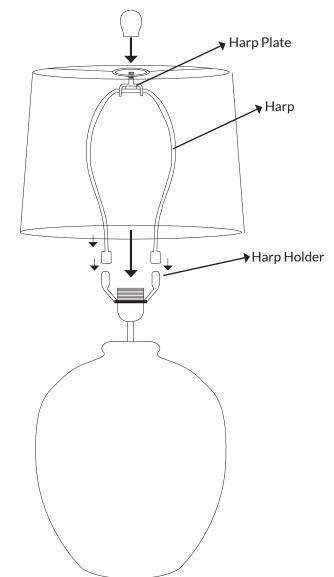

### INSTALLATION INSTRUCTIONS:

- 1. Connect lamp harp onto the harp holder.
- 2. Place shade on to the top of the harp and secure the shade in place by screwing ball on to the top. Make sure harp plate is straight otherwise your shade will not sit straight.
- 3. Install a globe (not included) into the lamp holder. Do not exceed the maximum wattage rating.
- 4. Turn on at power and switch and test.