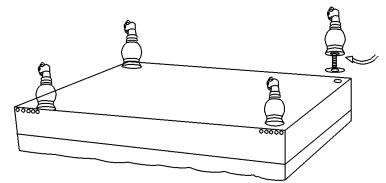

1. Place washer onto legs.

1. Tighten all legs (B) by hand. Legs and hardware located in storage compartment.