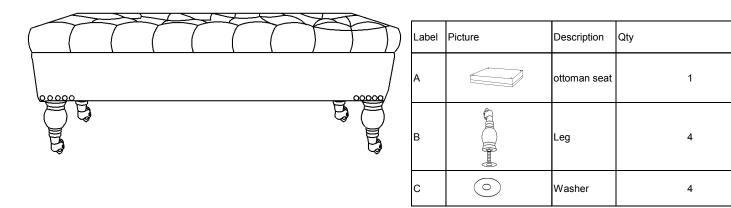

## SOPHIE STORAGE DRESSING BENCH 103CM - 1028

- Do not throw away packaging materials until assembly is complete and you are satisfied with item.
- Assemble this item on a soft surface, such as cardboard or carpet, to protect finish.
- Proper assembly of this item may require 2 people.