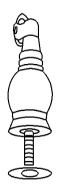

1. Place washer onto legs.

1. Tighten all legs (B) by hand. Legs and hardware located in storage compartment.