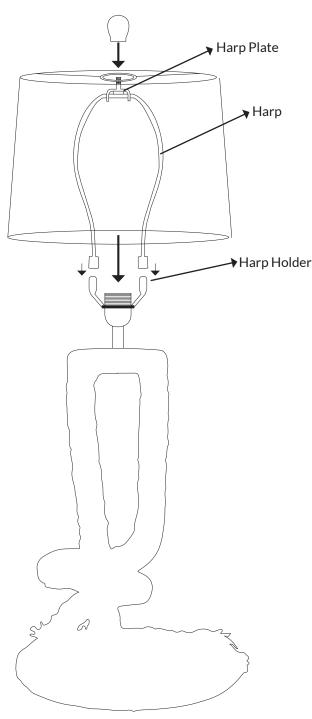

# **INSTALLATION INSTRUCTIONS:**

- 1. Connect lamp harp onto the harp holder.
- 2. Place shade on to the top of the harp and secure the shade in place by screwing ball on to the top. Make sure harp plate is straight otherwise your shade will not sit straight.
- 3. Install a globe (not included) into the lamp holder. Do not exceed the maximum wattage rating.
- 4. Turn on at power and switch and test.