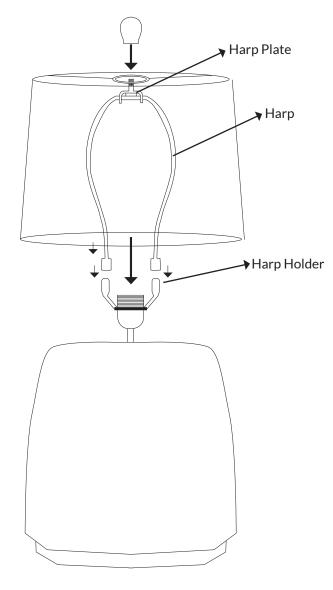

#### **INSTALLATION INSTRUCTIONS:**

- 1. Connect lamp harp onto the harp holder.
- Place shade on to the top of the harp and secure the shade in place by screwing ball on to the top. Make sure harp plate is straight otherwise your shade will not sit straight.
- Install a globe (not included) into the lamp holder. Do not exceed the maximum wattage rating.
- Turn on at power and switch and test.