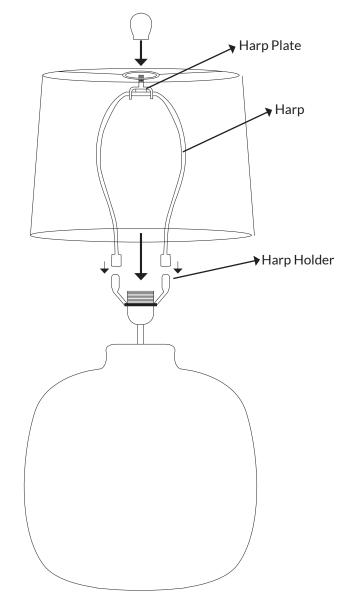

### INSTALLATION INSTRUCTIONS:

- 1. Connect lamp harp onto the harp holder.
- 2. Place shade on to the top of the harp and secure the shade in place by screwing ball on to the top. Make sure harp plate is straight otherwise your shade will not sit straight.
- 3. Install a globe (not included) into the lamp holder. Do not exceed the maximum wattage rating.
- 4. Turn on at power and switch and test.