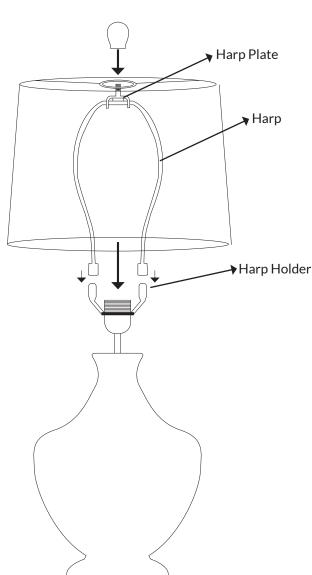

## **INSTALLATION INSTRUCTIONS:**

- 1. Connect lamp harp onto the harp holder.
- 2. Place shade on to the top of the harp and secure the shade in place by screwing ball on to the top. Make sure harp plate is straight otherwise your shade will not sit straight.
- 3. Install a globe (not included) into the lamp holder. Do not exceed the maximum wattage rating.
- 4. Turn on at power and switch and test.