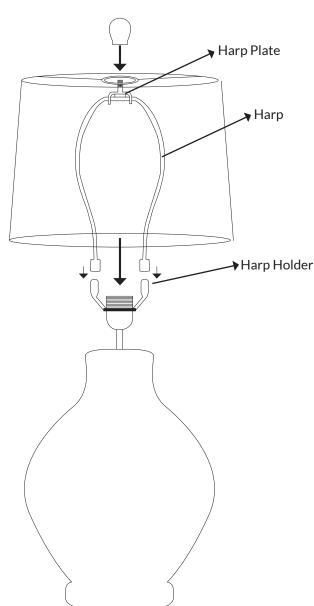

## **INSTALLATION INSTRUCTIONS:**

- 1. Connect lamp harp onto the harp holder.
- Place shade on to the top of the harp and secure the shade in place by screwing ball on to the top. Make sure harp plate is straight otherwise your shade will not sit straight.
- Install a globe (not included) into the lamp holder. Do not exceed the maximum wattage rating.
- Turn on at power and switch and test.