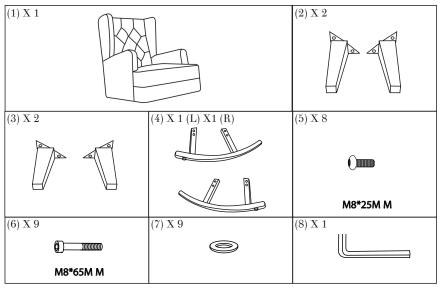

### ISLA WINGBACK ROCKING CHAIR - 1091/1093

- Do not throw away packaging materials until assembly is complete and you are satisfied with item.
- Assemble this item on a soft surface, such as cardboard or carpet, to protect finish.
- Proper assembly of this item may require 2 people.

### ISLA WINGBACK ROCKING CHAIR CONVERSION - 1091/1093

- Do not throw away packaging materials until assembly is complete and you are satisfied with item.
- Assemble this item on a soft surface, such as cardboard or carpet, to protect finish.
- Proper assembly of this item may require 2 people.