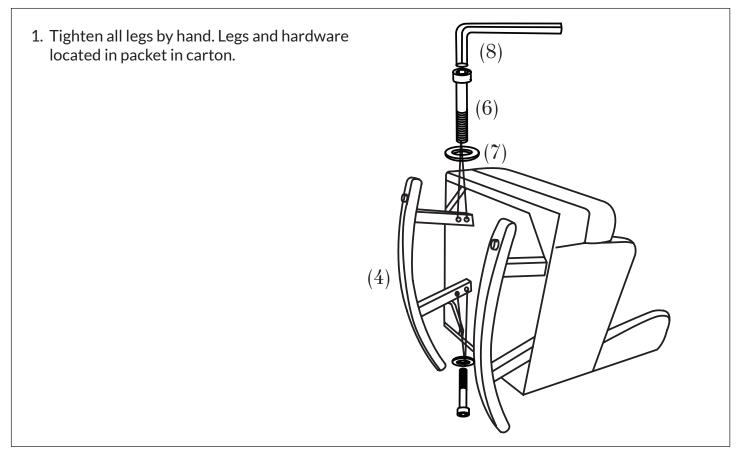

### ISLA WINGBACK ROCKING CHAIR - 1091/1093

- Do not throw away packaging materials until assembly is complete and you are satisfied with item.
- Assemble this item on a soft surface, such as cardboard or carpet, to protect finish.
- Proper assembly of this item may require 2 people.

### ISLA WINGBACK ROCKING CHAIR CONVERSION - 1091/1093

- Do not throw away packaging materials until assembly is complete and you are satisfied with item.
- Assemble this item on a soft surface, such as cardboard or carpet, to protect finish.
- Proper assembly of this item may require 2 people.