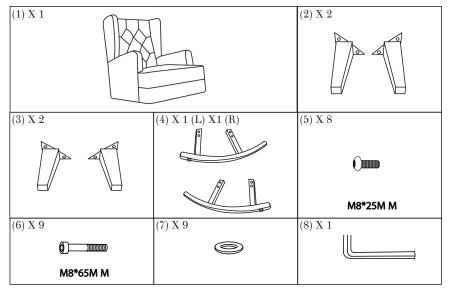

### ISLA WINGBACK ROCKING CHAIR - 1091/1093

- Do not throw away packaging materials until assembly is complete and you are satisfied with item.
- Assemble this item on a soft surface, such as cardboard or carpet, to protect finish.
- Proper assembly of this item may require 2 people.