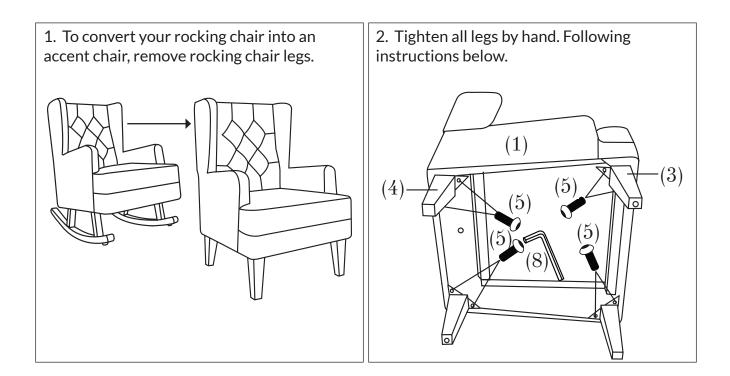

### ISLA WINGBACK ROCKING CHAIR CONVERSION - 1091/1093

- Do not throw away packaging materials until assembly is complete and you are satisfied with item.
- Assemble this item on a soft surface, such as cardboard or carpet, to protect finish.
- Proper assembly of this item may require 2 people.