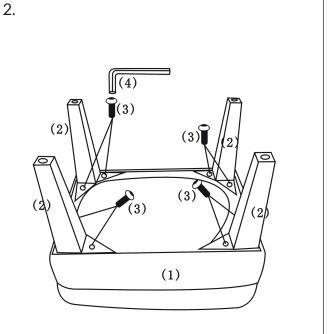

## ISLA OTTOMAN - 1092/1094

- Do not throw away packaging materials until assembly is complete and you are satisfied with item.
- Assemble this item on a soft surface, such as cardboard or carpet, to protect finish.
- Proper assembly of this item may require 2 people.