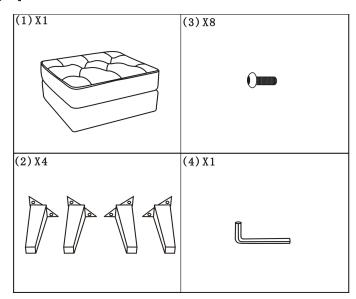

## ISLA OTTOMAN - 1092/1094

- Do not throw away packaging materials until assembly is complete and you are satisfied with item.
- Assemble this item on a soft surface, such as cardboard or carpet, to protect finish.
- Proper assembly of this item may require 2 people.