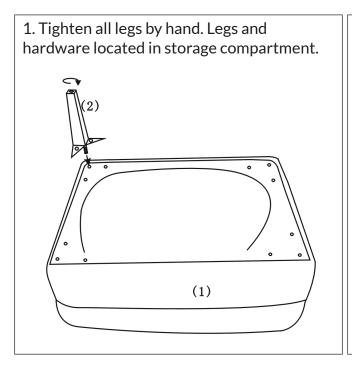

## ISLA OTTOMAN - 1092/1094

- Do not throw away packaging materials until assembly is complete and you are satisfied with item.
- Assemble this item on a soft surface, such as cardboard or carpet, to protect finish.
- Proper assembly of this item may require 2 people.