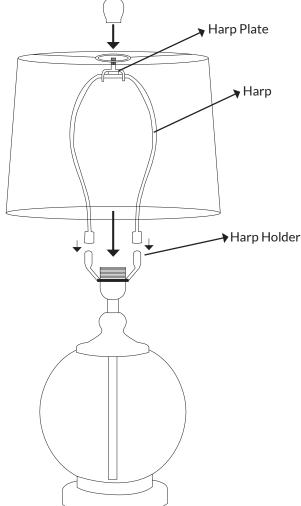

### INSTALLATION INSTRUCTIONS:

- 1. Connect lamp harp onto the harp holder.
- 2. Place shade on to the top of the harp and secure the shade in place by screwing ball on to the top. Make sure harp plate is straight otherwise your shade will not sit straight.
- 3. Install a globe (not included) into the lamp holder. Do not exceed the maximum wattage rating.
- 4. Turn on at power and switch and test.