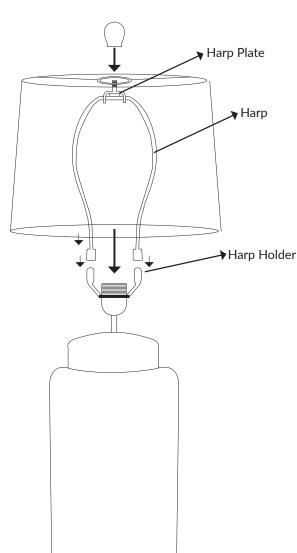

#### **INSTALLATION INSTRUCTIONS:**

- 1. Connect lamp harp onto the harp holder.
- 2. Place shade on to the top of the harp and secure the shade in place by screwing ball on to the top. Make sure harp plate is straight otherwise your shade will not sit straight.
- 3. Install a globe (not included) into the lamp holder. Do not exceed the maximum wattage rating.
- 4. Turn on at power and switch and test.