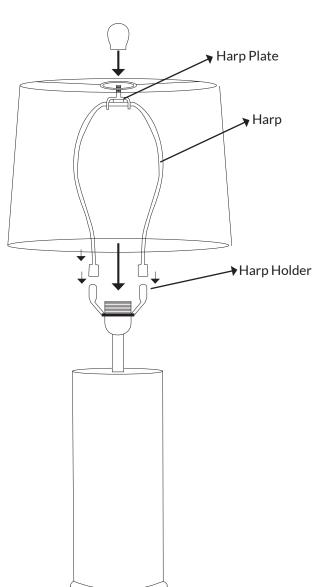

#### **INSTALLATION INSTRUCTIONS:**

- 1. Connect lamp harp onto the harp holder.
- 2. Place shade on to the top of the harp and secure the shade in place by screwing ball on to the top. Make sure harp plate is straight otherwise your shade will not sit straight.
- 3. Install a globe (not included) into the lamp holder. Do not exceed the maximum wattage rating.
- 4. Turn on at power and switch and test.